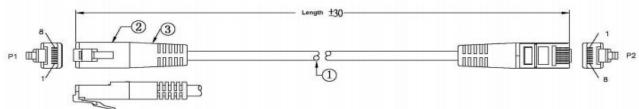

## **Specification**

- Inner Conductor: Bare Copper 26AWG
- Cable Jacket Color: Blue
- Cable Jacket Material: PVC
- Jacket Diameter: 6.0 ± 0.15mm
- Contact Pin: Gold Plated 3µ/6µ/15µ/30µ/50µ
- Length: Customized